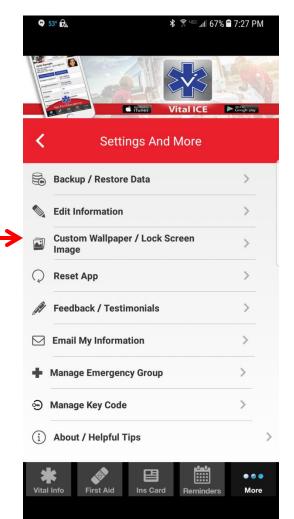

# Step 3: Choose 3<sup>rd</sup> option down, Custom Wallpaper/Lock Screen Image

Under Settings and More, choose the 3<sup>rd</sup> option down, Custom Wallpaper / Lock Screen Image Option.