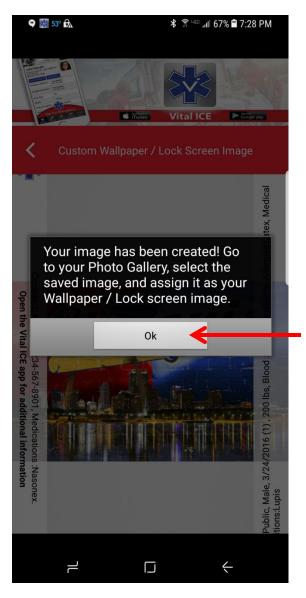

#### **Step 5: Choose Image**

Once you have chosen your image to be centered between your vital information, the app creates your new image for your Wallpaper / Lock screen image.

Click "OK"

#### **Step 6: Select Image from Photo Gallery**

Next, open your Photo Gallery and choose the photo just created for your Wallpaper / Lock Screen image.

Select the image you just saved and assign it as your Wallpaper / Lock screen image.