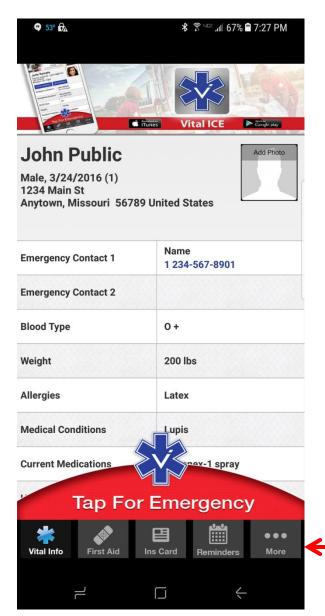

# Step 2: Click on "More" tab

Once the Vital ICE app opens, choose "More" option in bottom right hand of the screen in the "Tap for Emergency" section.

Single click on "more" for additional items