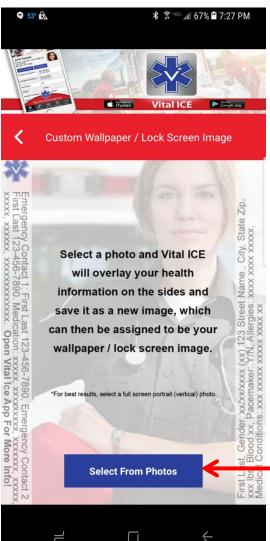

#### Step 4: Click on blue option below, "Select From Photos"

At the bottom of the screen, choose "Select From Photos" option.

When you click on "Select From Photos" option below, the app will direct you to your Photo Gallery for you to choose a picture that will be centered between your vital information.